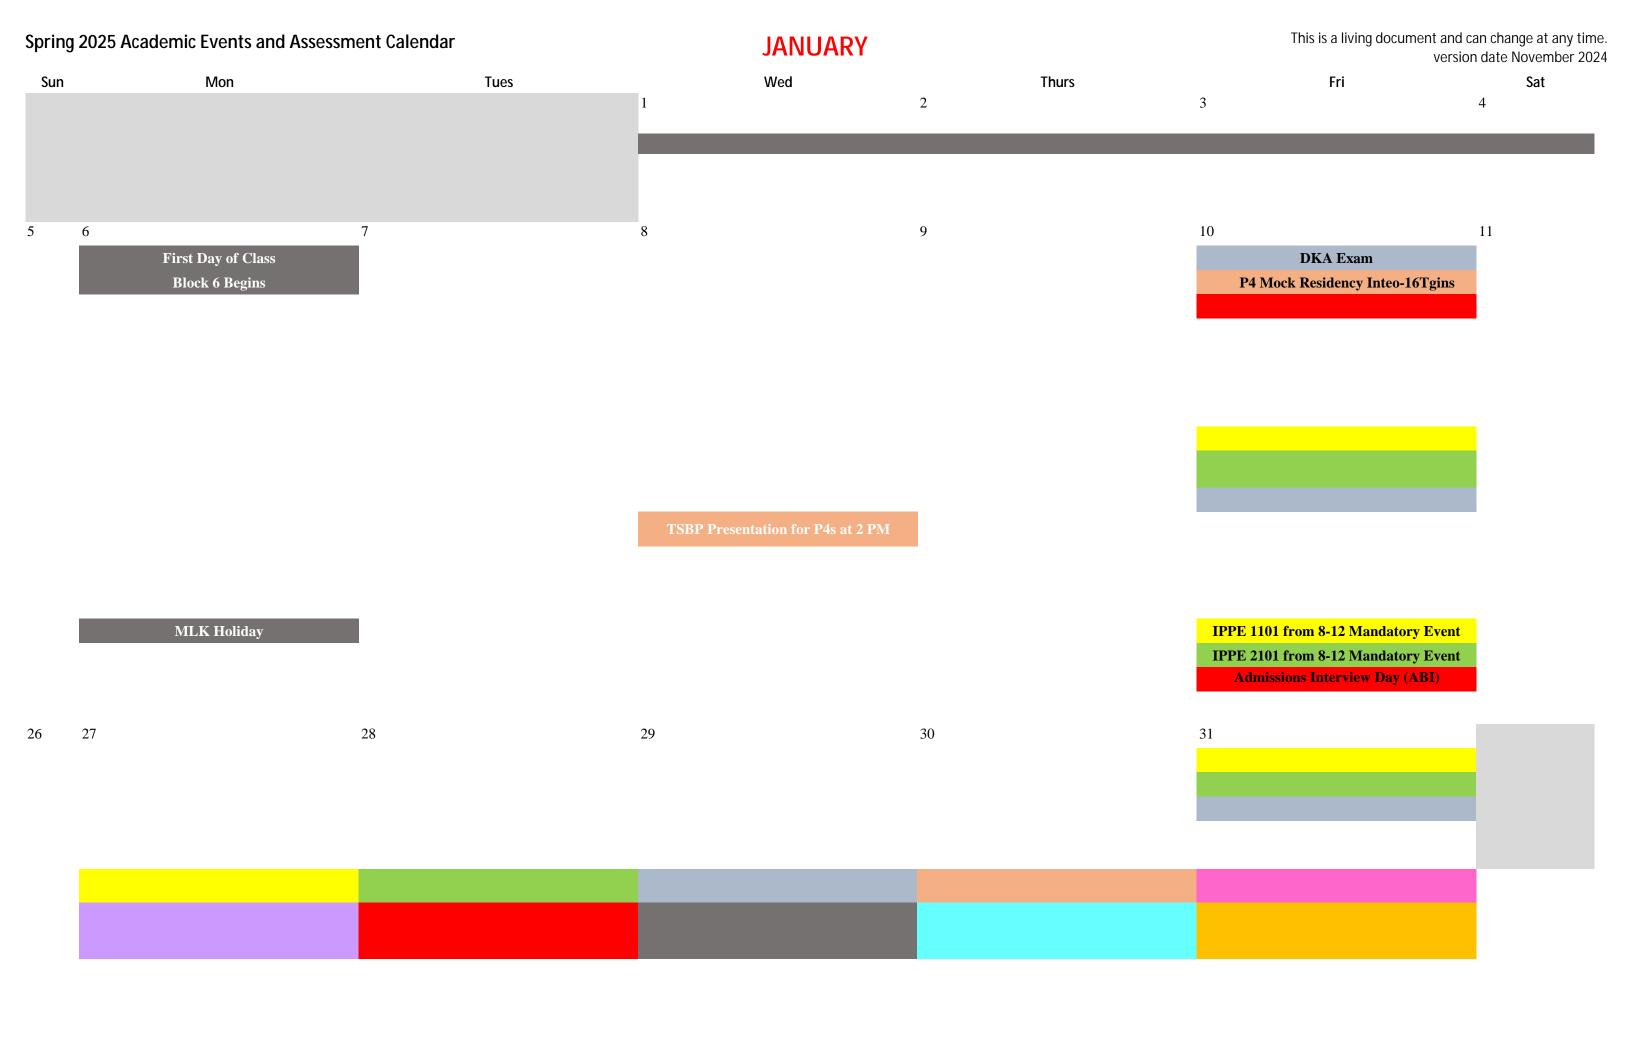

| Sun | Mon                                      | Tues                            | Wed                         | Thurs                                                                  | Fri                                | Sat |  |
|-----|------------------------------------------|---------------------------------|-----------------------------|------------------------------------------------------------------------|------------------------------------|-----|--|
|     |                                          |                                 |                             |                                                                        |                                    |     |  |
| 2   | 3 4                                      | 4                               | 5