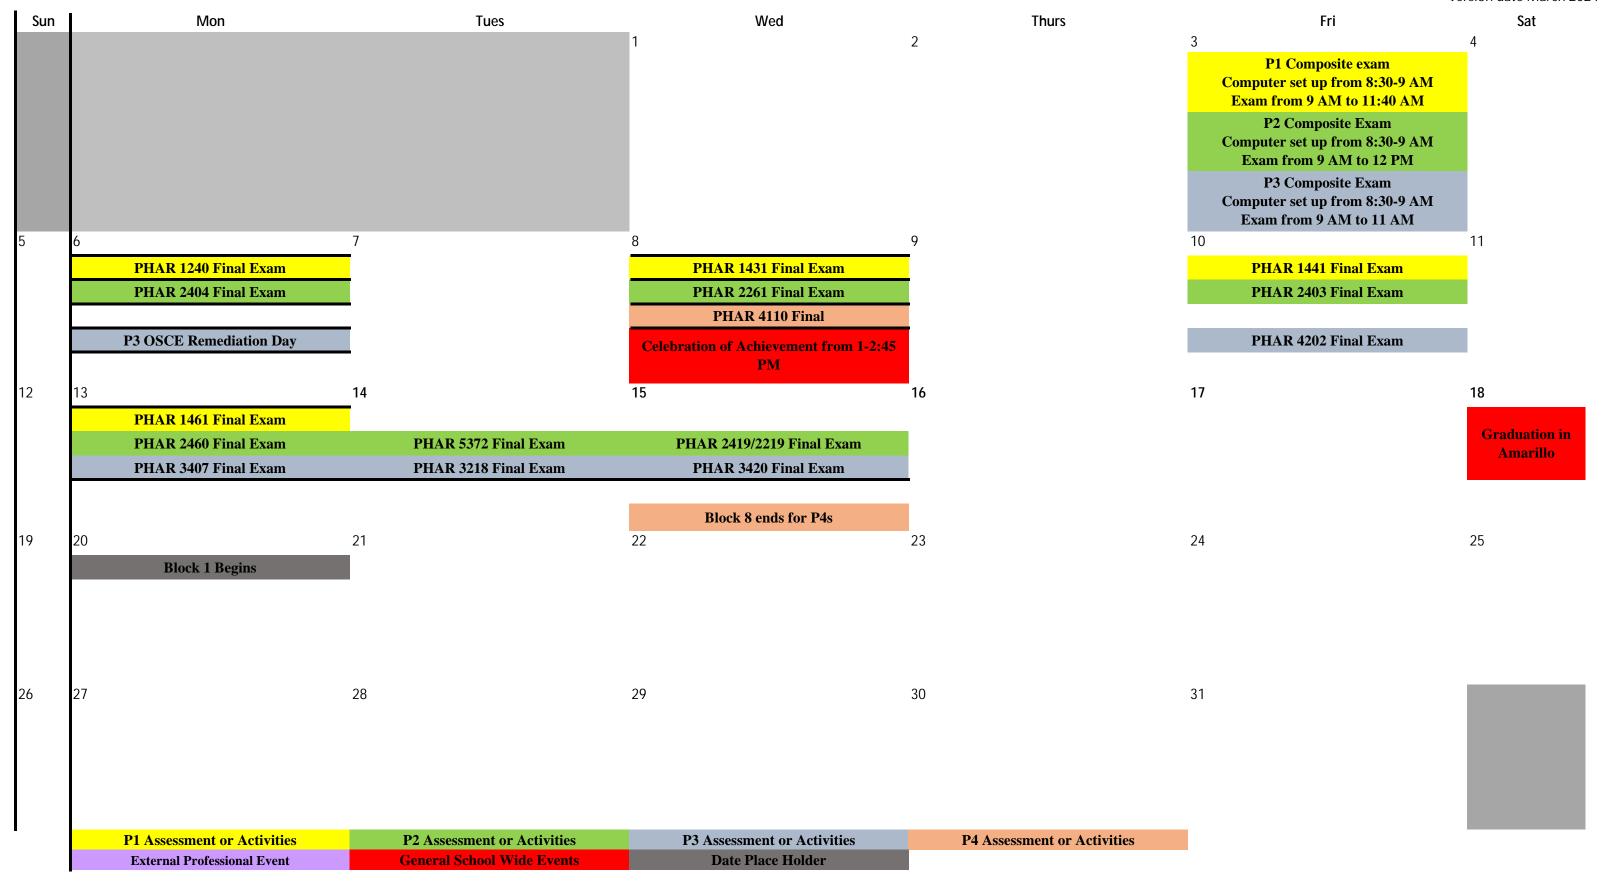

**MARCH** 

| Sun | Mon                         | Tues                        | Wed                         | Thurs                        | Fri                                                       | Sat                   |  |  |
|-----|-----------------------------|-----------------------------|-----------------------------|------------------------------|-----------------------------------------------------------|-----------------------|--|--|
|     | 1                           | 2                           | 3                           | 4                            | 5                                                         | 6                     |  |  |
|     | Spring Break                |                             |                             |                              |                                                           |                       |  |  |
|     |                             |                             |                             |                              |                                                           |                       |  |  |
|     |                             |                             |                             |                              |                                                           |                       |  |  |
|     |                             |                             |                             |                              |                                                           |                       |  |  |
| 7   | 8                           | 9                           | 10                          | 11                           | 12                                                        | 13                    |  |  |
|     | Block 8 Begins              |                             |                             |                              | PHAR 1101 from 8 AM-12 PM                                 |                       |  |  |
|     |                             |                             |                             |                              | PHAR 2101 from 8 AM-12 PM                                 |                       |  |  |
|     |                             |                             |                             |                              |                                                           |                       |  |  |
|     |                             |                             |                             | P3 OSCE Passive Stations     | P3 OSCE Active Stations                                   |                       |  |  |
| 1.4 | 45                          | 1/                          | 47                          | 10                           | 10                                                        | 20                    |  |  |
| 14  | 15                          | 16                          | 17                          | 18                           | P1 Composite even                                         | 20                    |  |  |
|     |                             |                             |                             |                              | P1 Composite exam<br>Computer set up from 8:30-9 AM       |                       |  |  |
|     |                             |                             |                             |                              | Exam from 9 AM to 11:40 AM                                |                       |  |  |
|     |                             |                             |                             |                              | P2 Composite Exam                                         |                       |  |  |
|     |                             |                             |                             |                              | Computer set up from 8:30-9 AM<br>Exam from 9 AM to 12 PM |                       |  |  |
|     |                             |                             |                             |                              | P3 Composite Exam                                         | 1                     |  |  |
|     |                             |                             |                             |                              | Computer set up from 8:30-9 AM<br>Exam from 9 AM to 11 AM |                       |  |  |
| 21  | 22                          | 23                          | 24                          | 25                           | 26                                                        | 27                    |  |  |
|     |                             |                             |                             |                              |                                                           | MDIED : I             |  |  |
|     |                             |                             |                             |                              |                                                           | MPJE Review In Person |  |  |
|     |                             |                             |                             | P1/P2 Residency Prep at 3 PM |                                                           | MANDATORY             |  |  |
|     |                             |                             |                             |                              | MPJE Review In Person MANDATORY                           | from 9 AM-1 PM        |  |  |
|     |                             |                             |                             |                              | from 1-5 PM                                               |                       |  |  |
| 28  | 29                          | 30                          |                             |                              |                                                           |                       |  |  |
|     |                             |                             |                             |                              |                                                           |                       |  |  |
|     |                             |                             |                             |                              |                                                           |                       |  |  |
|     |                             |                             |                             |                              |                                                           |                       |  |  |
|     |                             |                             |                             |                              |                                                           |                       |  |  |
|     |                             |                             |                             |                              |                                                           |                       |  |  |
|     |                             |                             |                             |                              |                                                           |                       |  |  |
|     | P1 Assessment or Activities | P2 Assessment or Activities | P3 Assessment or Activities | P4 Assessment or Activities  |                                                           |                       |  |  |
|     | External Professional Event | General School Wide Events  | Date Place Holder           |                              | _                                                         |                       |  |  |