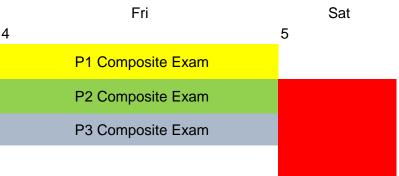

## DECEMBER

| Sun | Mon                         | Tues                        | Wed                         | Thurs                                           | Fri                  | Sat |
|-----|-----------------------------|-----------------------------|-----------------------------|-------------------------------------------------|----------------------|-----|
|     | 2                           | 3                           | 4                           | 5                                               | 6                    | 7   |
|     |                             |                             |                             |                                                 |                      |     |
|     | PHAR 1220 Final Exam        |                             | PHAR 1440 Final Exam        |                                                 | PHAR 1460 Final Exam |     |
|     | PHAR 2401 Final Exam        |                             | PHAR 2210 Final Exam        |                                                 | PHAR 2420 Final Exam |     |
|     | PHAR 4211 Exam              |                             |                             |                                                 |                      |     |
|     |                             |                             | PHAR 4200 Exam              |                                                 |                      |     |
|     |                             |                             |                             |                                                 |                      |     |
| 8   | 9                           | 10                          | 11                          | 12                                              | 13                   | 14  |
|     |                             | ASHP                        |                             |                                                 | End of the Semester  |     |
|     | PHAR 1332 Final Exam        |                             | PHAR 1330 Final Exam        |                                                 | PHAR 1130 Final Exam |     |
|     | PHAR 2402 Final Exam        |                             | PHAR 2218 Final Exam        |                                                 | PHAR 2220 Final Exam |     |
|     |                             | P3 Finals Week              |                             | PHAR 4213 Exam                                  |                      |     |
|     |                             |                             |                             |                                                 |                      |     |
| 15  | 16                          | 17                          | 18                          | 19                                              | 20                   | 21  |
|     |                             |                             |                             |                                                 |                      |     |
|     |                             |                             |                             |                                                 |                      |     |
|     |                             |                             |                             |                                                 |                      |     |
| 22  | 23                          | 24                          | 25                          | 26                                              | 27                   | 28  |
|     |                             |                             |                             |                                                 |                      |     |
|     |                             |                             |                             |                                                 |                      |     |
|     |                             |                             |                             |                                                 |                      |     |
|     |                             |                             |                             |                                                 |                      |     |
| 29  | 30                          | 31                          |                             |                                                 |                      |     |
|     |                             |                             |                             |                                                 |                      |     |
|     |                             |                             |                             |                                                 |                      |     |
| L   | P1 Assessment or Activities | P2 Assessment or Activities | P3 Assessment or Activities | P4 Assessment or Activities                     | Remediation period   |     |
|     | External Professional Event | General School Wide Events  | Date Place Holder           | No Class Sessions For P1-P3 Didactic<br>Courses | Pioneer pathway      |     |